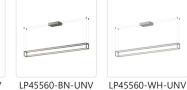

## PLAZA LP45560-UNV PENDANTS

White

LP45560-BK-UNV Black

Brushed Nickel

LP45560-BG-UNV Brushed Gold