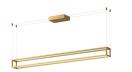

## PLAZA LP45560-UNV PENDANTS

White

LP45560-BK-UNV Black

Brushed Nickel

LP45560-BG-UNV Brushed Gold

## DESCRIPTION

The Plaza Collection is all about creating movement through lines and lighting. The unique aluminum frame is offered in 4 finishes that go well with any décor or style. These linear fixtures have inset polymeric opal diffusers that provide a glow of up and down light to illuminate your space and create a vibrant mood.