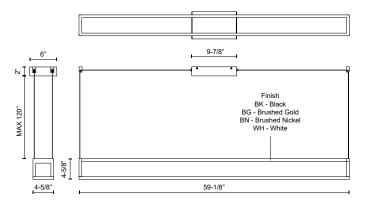

## SPECIFICATION DETAILS

| Fixture Dimensions       | L59-1/8" x W4-5/8" x H4-5/8"                               |
|--------------------------|------------------------------------------------------------|
| Light Source             | LED with DC Driver                                         |
| Wattage                  | 80W                                                        |
| Total Lumens             | 6550lm                                                     |
| Delivered Lumens         | 2800lm*                                                    |
| Voltage                  | 120-277V                                                   |
| Color Temperature        | 3000К                                                      |
| CRI (Ra)                 | 90CRI                                                      |
| Optional Color Temps     | 2700K - 5000K Available, Minimum Order Quantities<br>Apply |
| LED Rated Life           | 50,000 hours                                               |
| Dimming                  | 100% - 10%, TRIAC or ELV Dimmer (Not Included)             |
| Diffuser Details         | White Silicone                                             |
| Adjustable               | Yes                                                        |
| Wire Length              | 120" Max                                                   |
| Wire Type                | BG, BN, WH - Clear; BK - Black                             |
| Minimum Hang Height      | 8"                                                         |
| Sloped Ceiling Adaptable | Yes                                                        |
| Location                 | Dry                                                        |
| Illumination Direction   | Up/Down                                                    |
| CEC Title 24 JA8         | Yes, JA8-2022                                              |
| Canopy Dimensions        | L9-7/8" x W6" x H2"                                        |
| Paint Finish             | BG01; BK02; BN01; WH02;                                    |
|                          |                                                            |